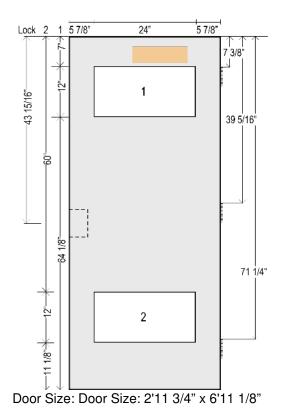

## G. Discussion/Action Item: Percy Bakker Community Center Electrical Panel Cover

**Background:** The Safety, Security, and Maintenance Committee has suggested that the panel cover for the electrical access to the Percy Bakker Community Center east outdoor wall be repaired as quickly as possible. Staff has obtained a quote with accompanying documents for the project.

**Recommendation:** Direct staff on whether to proceed with the project installation.

## Reference Materials Included In Tab: YES D NO

- 1. Proposal, Strauser Commercial Door & Hardware
- 2. Air Louver with Security Grill
- 3. Door/Frame Elevations