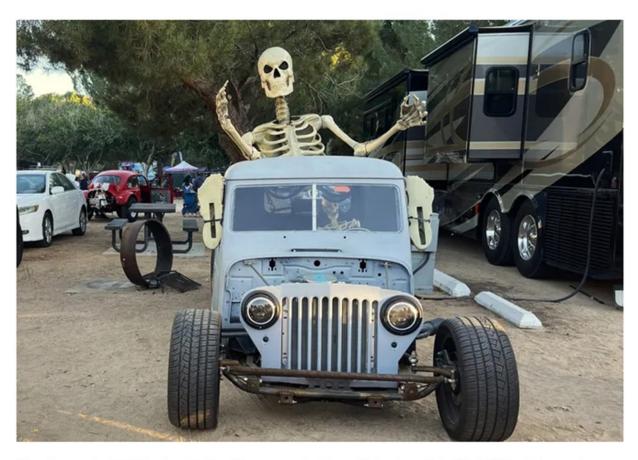

# **Hesperia Fall Festival & Car Show** draws large crowd, trick or treaters Published 12:15 p.m. PT Oct. 30, 2023

The Hesperia Fall Festival & Car Show was held on Saturday, Oct. 28, 2023 at Hesperia Lake Park. The event was hosted by Hesperia Parks and Recreation, El Dorado Broadcasters and Wicked Kustomz Car Club.