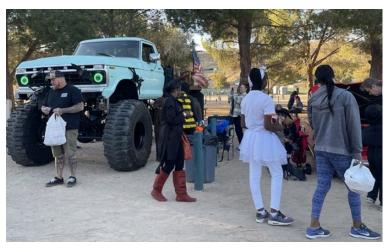

# **Hesperia Fall Festival & Car Show** draws large crowd, trick or treaters Published 12:15 p.m. PT Oct. 30, 2023

The Hesperia Fall Festival & Car Show was held on Saturday, Oct. 28, 2023 at Hesperia Lake Park. The event was hosted by Hesperia Parks and Recreation, El Dorado Broadcasters and Wicked Kustomz Car Club.