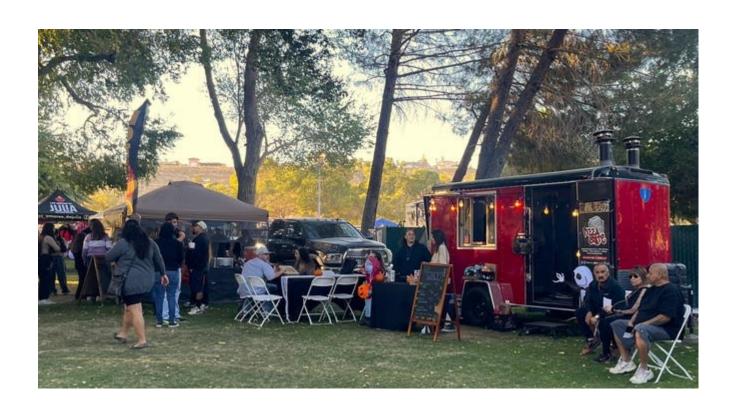

# **Hesperia Fall Festival & Car Show** draws large crowd, trick or treaters Published 12:15 p.m. PT Oct. 30, 2023

The Hesperia Fall Festival & Car Show was held on Saturday, Oct. 28, 2023 at Hesperia Lake Park. The event was hosted by Hesperia Parks and Recreation, El Dorado Broadcasters and Wicked Kustomz Car Club.