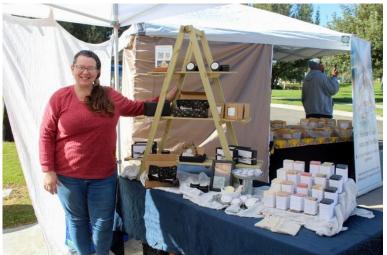

### **Alexis Miller**

Published 11:27 a.m. PT Oct. 16, 2023

Hesperia Farmers Market kicked off Halloween celebrations on Saturday with Slithers and Crawls reptile exhibit. An array of small businesses were also at the farmers market selling locally made products.