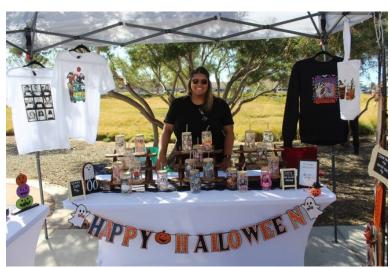

### **Alexis Miller**

Published 11:27 a.m. PT Oct. 16, 2023

Hesperia Farmers Market kicked off Halloween celebrations on Saturday with Slithers and Crawls reptile exhibit. An array of small businesses were also at the farmers market selling locally made products.