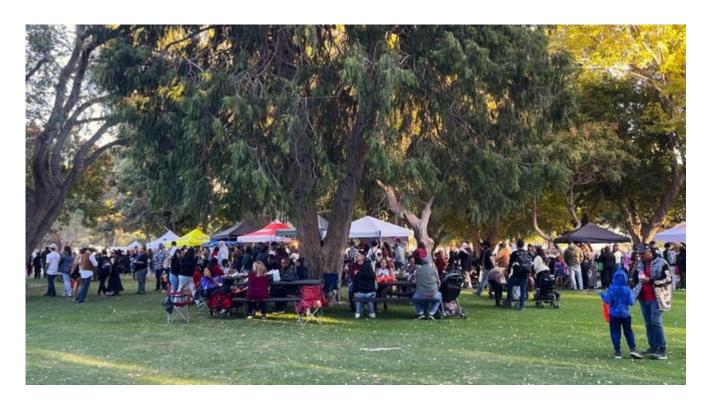

# **Hesperia Fall Festival & Car Show** draws large crowd, trick or treaters Published 12:15 p.m. PT Oct. 30, 2023

The Hesperia Fall Festival & Car Show was held on Saturday, Oct. 28, 2023 at Hesperia Lake Park. The event was hosted by Hesperia Parks and Recreation, El Dorado Broadcasters and Wicked Kustomz Car Club.