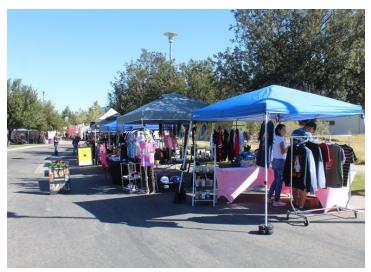

### **Alexis Miller**

Published 11:27 a.m. PT Oct. 16, 2023

Hesperia Farmers Market kicked off Halloween celebrations on Saturday with Slithers and Crawls reptile exhibit. An array of small businesses were also at the farmers market selling locally made products.