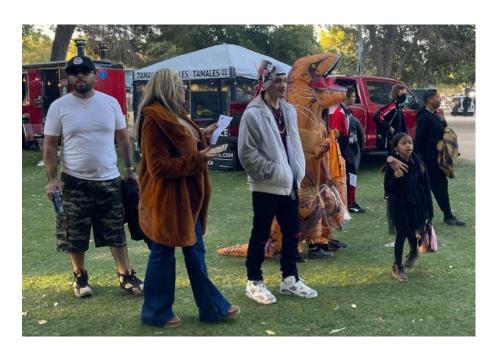

# **Hesperia Fall Festival & Car Show** draws large crowd, trick or treaters Published 12:15 p.m. PT Oct. 30, 2023

The Hesperia Fall Festival & Car Show was held on Saturday, Oct. 28, 2023 at Hesperia Lake Park. The event was hosted by Hesperia Parks and Recreation, El Dorado Broadcasters and Wicked Kustomz Car Club.