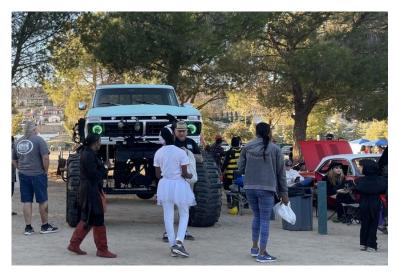

# **Hesperia Fall Festival & Car Show** draws large crowd, trick or treaters Published 12:15 p.m. PT Oct. 30, 2023

The Hesperia Fall Festival & Car Show was held on Saturday, Oct. 28, 2023 at Hesperia Lake Park. The event was hosted by Hesperia Parks and Recreation, El Dorado Broadcasters and Wicked Kustomz Car Club.