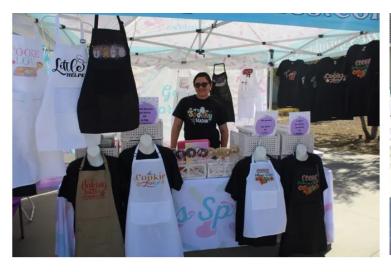

### **Alexis Miller**

Published 11:27 a.m. PT Oct. 16, 2023

Hesperia Farmers Market kicked off Halloween celebrations on Saturday with Slithers and Crawls reptile exhibit. An array of small businesses were also at the farmers market selling locally made products.