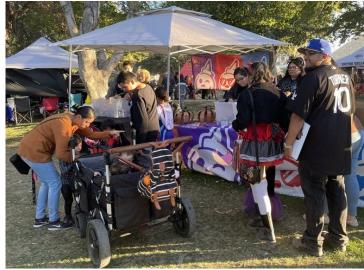

# **Hesperia Fall Festival & Car Show** draws large crowd, trick or treaters Published 12:15 p.m. PT Oct. 30, 2023

The Hesperia Fall Festival & Car Show was held on Saturday, Oct. 28, 2023 at Hesperia Lake Park. The event was hosted by Hesperia Parks and Recreation, El Dorado Broadcasters and Wicked Kustomz Car Club.