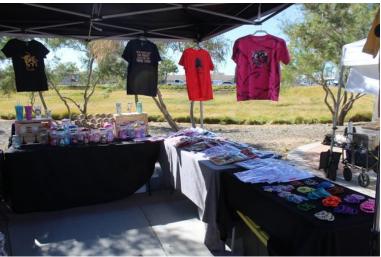

# **Hesperia Fall Festival & Car Show** draws large crowd, trick or treaters Published 12:15 p.m. PT Oct. 30, 2023

The Hesperia Fall Festival & Car Show was held on Saturday, Oct. 28, 2023 at Hesperia Lake Park. The event was hosted by Hesperia Parks and Recreation, El Dorado Broadcasters and Wicked Kustomz Car Club.