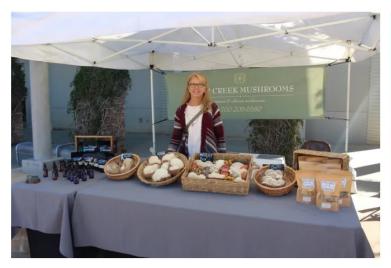

### **Alexis Miller**

Published 11:27 a.m. PT Oct. 16, 2023

Hesperia Farmers Market kicked off Halloween celebrations on Saturday with Slithers and Crawls reptile exhibit. An array of small businesses were also at the farmers market selling locally made products.