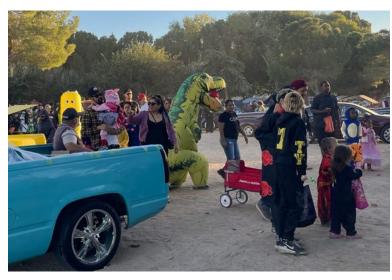

# **Hesperia Fall Festival & Car Show** draws large crowd, trick or treaters Published 12:15 p.m. PT Oct. 30, 2023

The Hesperia Fall Festival & Car Show was held on Saturday, Oct. 28, 2023 at Hesperia Lake Park. The event was hosted by Hesperia Parks and Recreation, El Dorado Broadcasters and Wicked Kustomz Car Club.