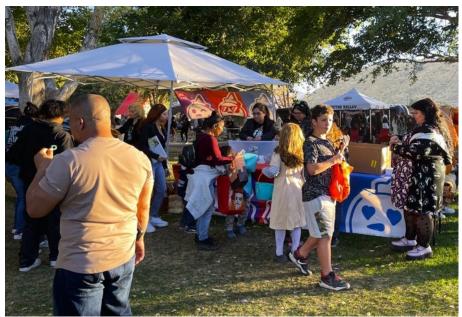

### **Alexis Miller**

Published 11:27 a.m. PT Oct. 16, 2023

Hesperia Farmers Market kicked off Halloween celebrations on Saturday with Slithers and Crawls reptile exhibit. An array of small businesses were also at the farmers market selling locally made products.