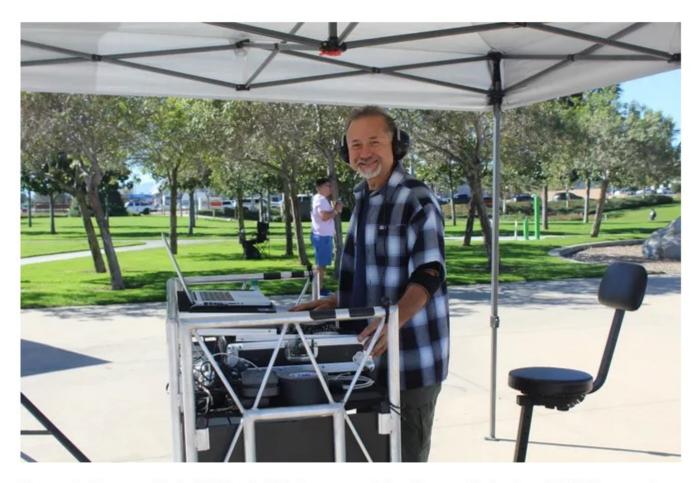

### **Alexis Miller**

Published 11:27 a.m. PT Oct. 16, 2023

Hesperia Farmers Market kicked off Halloween celebrations on Saturday with Slithers and Crawls reptile exhibit. An array of small businesses were also at the farmers market selling locally made products.