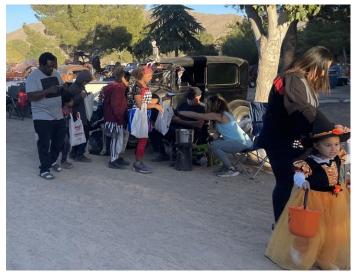

# **Hesperia Fall Festival & Car Show** draws large crowd, trick or treaters Published 12:15 p.m. PT Oct. 30, 2023

The Hesperia Fall Festival & Car Show was held on Saturday, Oct. 28, 2023 at Hesperia Lake Park. The event was hosted by Hesperia Parks and Recreation, El Dorado Broadcasters and Wicked Kustomz Car Club.