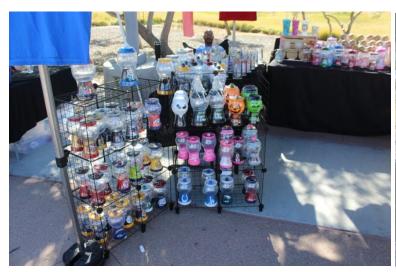

### **Alexis Miller**

Published 11:27 a.m. PT Oct. 16, 2023

Hesperia Farmers Market kicked off Halloween celebrations on Saturday with Slithers and Crawls reptile exhibit. An array of small businesses were also at the farmers market selling locally made products.