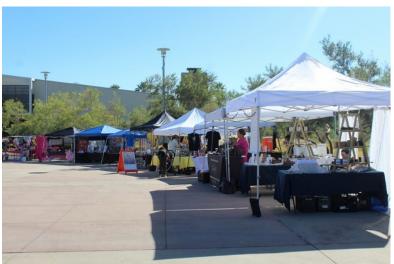

# **Hesperia Fall Festival & Car Show** draws large crowd, trick or treaters Published 12:15 p.m. PT Oct. 30, 2023

The Hesperia Fall Festival & Car Show was held on Saturday, Oct. 28, 2023 at Hesperia Lake Park. The event was hosted by Hesperia Parks and Recreation, El Dorado Broadcasters and Wicked Kustomz Car Club.