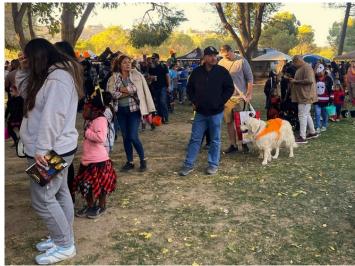

# **Hesperia Fall Festival & Car Show** draws large crowd, trick or treaters Published 12:15 p.m. PT Oct. 30, 2023

The Hesperia Fall Festival & Car Show was held on Saturday, Oct. 28, 2023 at Hesperia Lake Park. The event was hosted by Hesperia Parks and Recreation, El Dorado Broadcasters and Wicked Kustomz Car Club.