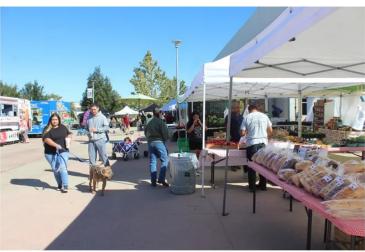

### **Alexis Miller**

Published 11:27 a.m. PT Oct. 16, 2023

Hesperia Farmers Market kicked off Halloween celebrations on Saturday with Slithers and Crawls reptile exhibit. An array of small businesses were also at the farmers market selling locally made products.