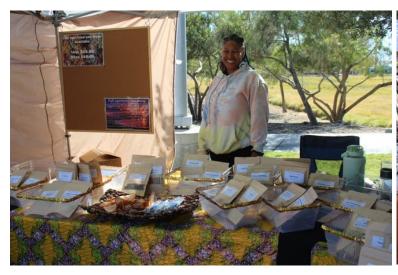

### **Alexis Miller**

Published 11:27 a.m. PT Oct. 16, 2023

Hesperia Farmers Market kicked off Halloween celebrations on Saturday with Slithers and Crawls reptile exhibit. An array of small businesses were also at the farmers market selling locally made products.