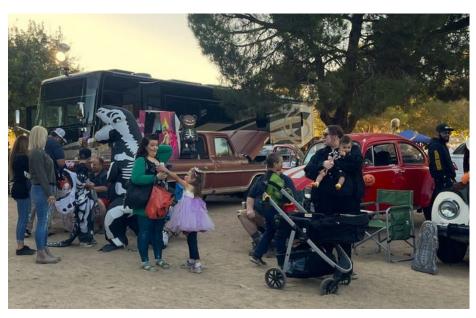

# **Hesperia Fall Festival & Car Show** draws large crowd, trick or treaters Published 12:15 p.m. PT Oct. 30, 2023

The Hesperia Fall Festival & Car Show was held on Saturday, Oct. 28, 2023 at Hesperia Lake Park. The event was hosted by Hesperia Parks and Recreation, El Dorado Broadcasters and Wicked Kustomz Car Club.