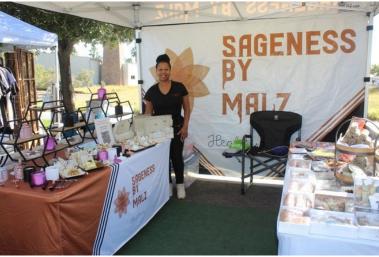

### **Alexis Miller**

Published 11:27 a.m. PT Oct. 16, 2023

Hesperia Farmers Market kicked off Halloween celebrations on Saturday with Slithers and Crawls reptile exhibit. An array of small businesses were also at the farmers market selling locally made products.